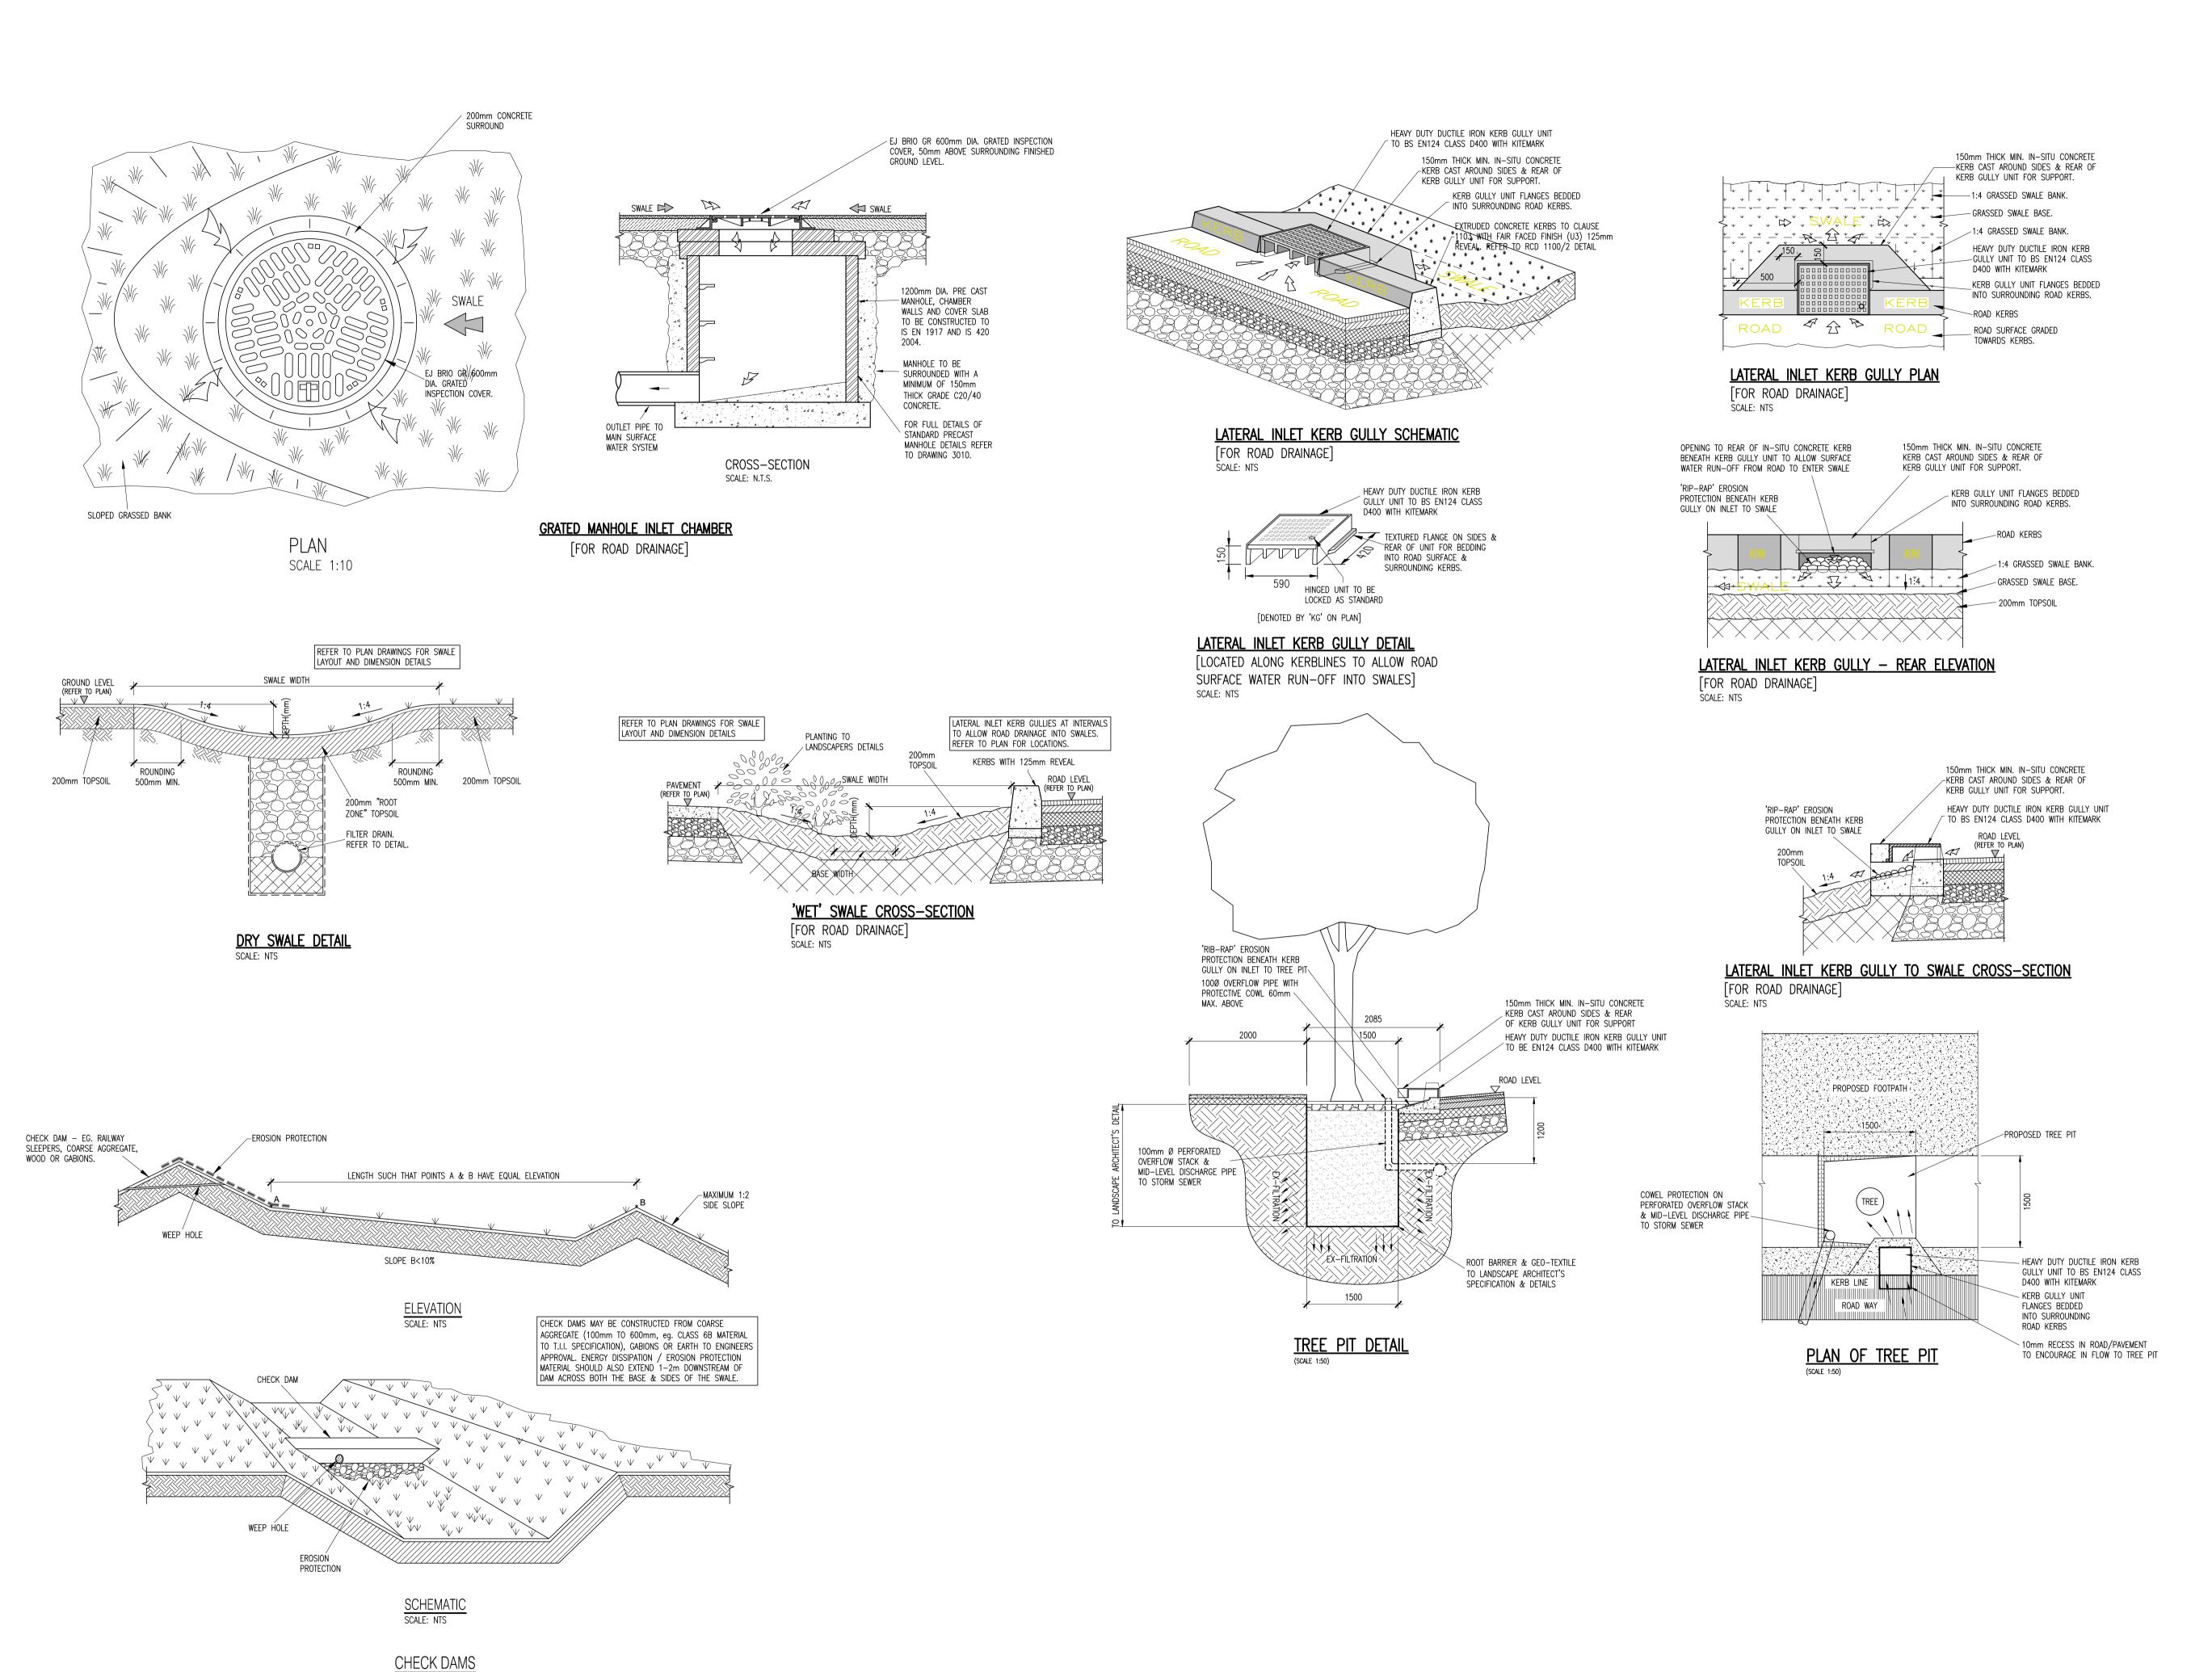

HACKETTSTOWN, SKERRIES, CO.

SURFACE WATER STANDARD DETAILS - SHEET 4

LAND DEVELOPMENT AGENCY

APW AS SHOWN 190170-DBFL-SW-SP-DR-C-5015 P02